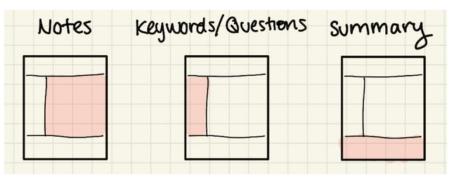

|              |
|                    |             |           |              |

## Advice



1. Develop a **routine** and prioritise sleep

2. Adjust times for revision and test sessions around social time and down time and what works for you. Add in breaks.

- 3. Study smart (get rid of distractions such as phones and get 'in the zone')
- 4. Focus on high impact revision strategies (see below)

5. Aim for 2 hours a night and 4 hours on days off from school, but be realistic, you may need to start smaller and build up.

6. Look after your wellbeing, let people know if you need support and remember look after the ATL and the grades will look after themselves.

- 7. Have a growth mindset and be proud of **your best**
- 8. Don't just read, knowledge recall is key. Test yourself.



#### Use the Cornell Notes method



#### Try the Pomodoro Technique





#### Warning

This guide does **not** include every exam. Exams before 12<sup>th</sup> May and after 13<sup>th</sup> June are **not** included. Language exams apart from French are **not** included. Please check with your teachers about speaking exams, and for Health & Social, Art, Food and DT exams

### 24<sup>th</sup> March



| Time              | Monday | Tuesday | Wednesday | Thursday | Friday | Time      | Saturday | Sunday |
|-------------------|--------|---------|-----------|----------|--------|-----------|----------|--------|
| Lunch<br>Session  |        |         |           |          |        | 9 – 10am  |          |        |
| Period 6          |        |         |           |          |        | 10 –